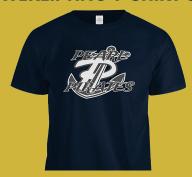

#### **POWERLIFTING T-SHIRT SALE**

Pearl Powerlifting is selling Pearl Pirate t-shirts for \$15.00. <u>Click here</u> for the order form.

Return order forms with payment to your school's office, Coach Worrell at PJHS, or Coach Johnson at PHS by January 31, 2022.

### **CONNECT WITH US!**

| <b>Pearl Powerlifting</b>                                                      | g T-Shirt Sal                                                                | <b>e</b> Youth sizes |
|--------------------------------------------------------------------------------|------------------------------------------------------------------------------|----------------------|
|                                                                                |                                                                              | <u></u>              |
| PEARE                                                                          |                                                                              | X-SMALL              |
|                                                                                | <b>S15</b> >                                                                 | > SMALL              |
|                                                                                |                                                                              | MEDIUM               |
|                                                                                |                                                                              | LARGE                |
|                                                                                |                                                                              | X-LARGE              |
| RINGIES                                                                        |                                                                              | ADULT SIZES          |
|                                                                                | Navy Blue Shirt                                                              | SMALL                |
|                                                                                | Dark Gray Graphic with White Outline  Dark Gray Lettering with White Outline | MEDIUM               |
|                                                                                |                                                                              | LARGE                |
|                                                                                |                                                                              | X-LARGE              |
|                                                                                |                                                                              | 2X-LARGE             |
|                                                                                |                                                                              | 3X-LARGE             |
|                                                                                |                                                                              | 4X-LARGE             |
|                                                                                |                                                                              | 5X-LARGE             |
|                                                                                |                                                                              |                      |
| ALL SHIRTS ARE 50/5                                                            | 60 BLEND OF POLYESTER & C                                                    | OTTON                |
| Write the number of shirts you want in each size in the blank beside each size |                                                                              |                      |
| ****Make checks pay                                                            | yable to Pearl Touchdown Cl                                                  | ub****               |
| ***DEADLINE TO RETURN ORDER                                                    | FORM WITH PAYMENT IS JA                                                      | NUARY 31, 2022***    |
| SCHOOL (Circle): Pearl High Scho                                               | ool Pearl Junior High                                                        | Upper Elementary     |
| Northside                                                                      | e Elementary Lower I                                                         | Elementary           |
| NAME:                                                                          |                                                                              | GRADE:               |
| LIONAEDOONA / A4 / 4CT DEDIOD TEAC                                             | IED.                                                                         |                      |
| HOMEROOM / A1 / 1ST PERIOD TEACH                                               | 1EK:                                                                         |                      |
| DHONE NUMBER:                                                                  |                                                                              |                      |

\* Return order forms with payment to your school's office, Coach Worrell at PJH, or Coach Johnson at PHS by January 31, 2022\*